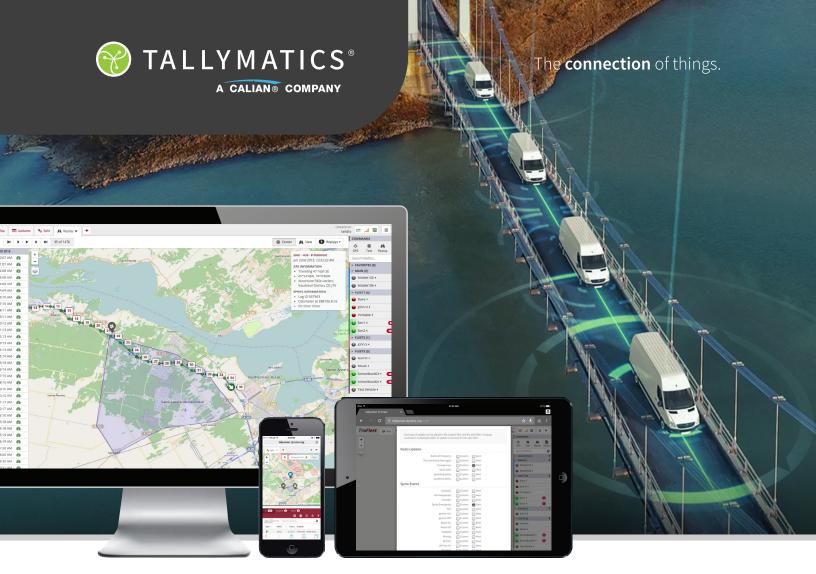

# Track your Fleet Anywhere, Anytime using GPS Monitoring for Optimized Fleet Management

Tired of playing phone tag to get the status updates you need to effectively manage your mobile workers? TruFleet's GPS tracking system puts you in the passenger seat of every vehicle. The robust system allows users to track and manage the status of fleets in real-time using a rich, intuitive, mapped function display via a web browser on a desktop, tablet or mobile phone.

Manage mobile assets, increase personnel safety, audit vehicle routes, and provide comprehensive reports to optimize efficiency. The application is easy to operate and can be applied to a wide range of applications for both vehicle and portable radio fleets.

### **Enhancing Digital Two-Way Radios with GPS**

Stay connected to your vehicles and assets around the clock and in real-time with TruFleet's easy-to-use web-based solution from your desktop computer, tablet or smartphone.

Track the location and movements of digital two-way radios and Telematics devices, improve communication with remote workers with in-built text messaging and email, enhance productivity, and ensure the safety of employees and valuables assets.