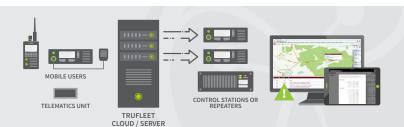

TruFleet's is a software application installed on a server, tracking the location of **GPS-enabled digital two-way radios**. The server interfaces to the radio system using control stations in most radio network configurations. *TruFleet's hardware can be hosted locally or cloud-based with a low monthly fee.* 