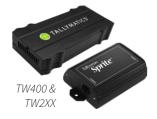

#### Telematic Reporting with Tallymatics Sprite™

For more detailed, event-driven telematics reporting, using contrail tracking, the Tallymatics Sprite™ TW2XX in-vehicle hardware can be connected to the radio serial port to provide precise auditing vehicle movements and help mitigate false litigation claims. This rich reporting feature also includes precision and real-time contact closure tracking. For cellular applications, the Sprite™ TW400 is available.