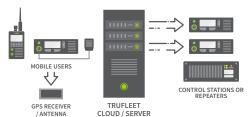

Improve Situational Awareness

Enhance Monitoring & Auditing

Enhance Safety

Improve Productivity

Reduce Operational Costs

TruFleet's is a software application installed on a server, tracking the location of **GPS-enabled digital two-way radios**. The server interfaces to the radio system using control stations in most radio network configurations. *TruFleet's hardware can be hosted locally or cloud-based with a low monthly fee.* 