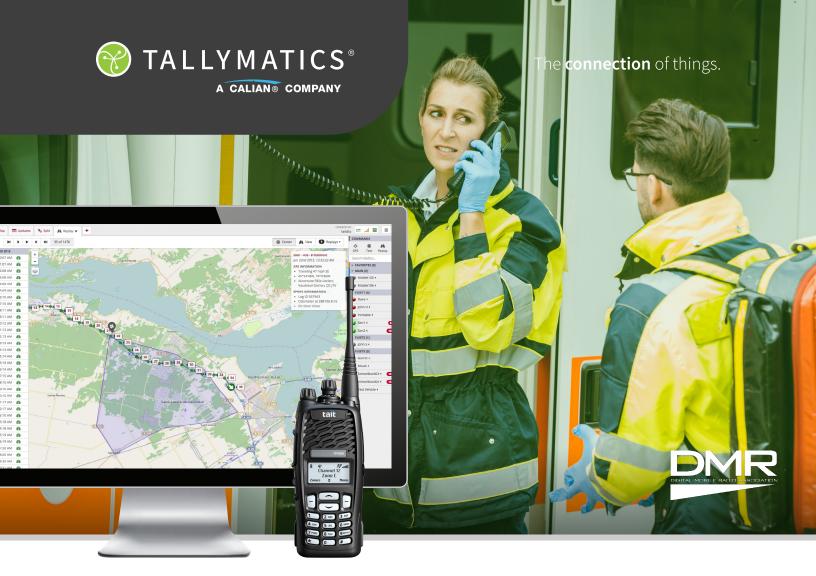

# **TRUFLEET® AVL DMR SOLUTION**

## GPS Monitoring for Optimized Fleet Management

Tallysman's TruFleet Automatic Vehicle Location (AVL) solution puts you in the passenger seat of every vehicle. The easy-to-use web-based solution lets you stay connected to your vehicles and employees, no matter their location.

The robust solution for both conventional and trunked DMR networks allows users to track workers' whereabouts using a rich, intuitive, functional mapped display accessible via a web browser from any desktop computer, tablet or smart phone.

By tracking their location, mobile users' personal safety can be monitored, communication between the field and home office is enhanced, and comprehensive reports can be generated to optimize fleet efficiency.

#### **TruFleet Features**

- Locate the current address of your vehicles using reverse geocoding of latitude & longitude coordinates
- The easy-to-use interface display allows users to click on bread crumbs to see a vehicle's historical data or replay routes based on date and time
- Reports of vehicle activity can be automatically generated and a PDF emailed to management
- When a vehicle activates an emergency message, an audible alert is raised & the location of the vehicle is automatically centered on the map
- Geofences can be easily created & trigger an alarm should a driver go off course
- Notification window provides dispatcher with the status of a vehicle's current events (speed, odometer counts, etc.)