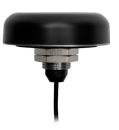

### Real-Time Visibility for Real-Time Results

Small and discreet, the integrated GPS Receiver / Antenna provides basic GPS NMEA output or can be configured as a "Smart Event-Driven Antenna" storing up to 100 high rate position reports into a single data transmission, enabling complex sub 10-second tracking and reporting. The antenna comes with a radio adapter cable for simple connection to the radio.