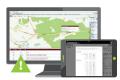

#### **TruFleet Features**

- Locate the current address of your vehicles using reverse geocoding of latitude & longitude coordinates
- The easy-to-use interface display allows users to click on bread crumbs to see a vehicle's historical data or replay routes based on date and time
- Reports of vehicle activity can be automatically generated and a PDF emailed to management
- When a vehicle activates an emergency message, an audible alert is raised & the location of the vehicle is automatically centered on the map
- Geofences can be easily created & trigger an alarm should a driver go off course
- Notification window provides dispatcher with the status of a vehicle's current events (speed, odometer counts, etc.)